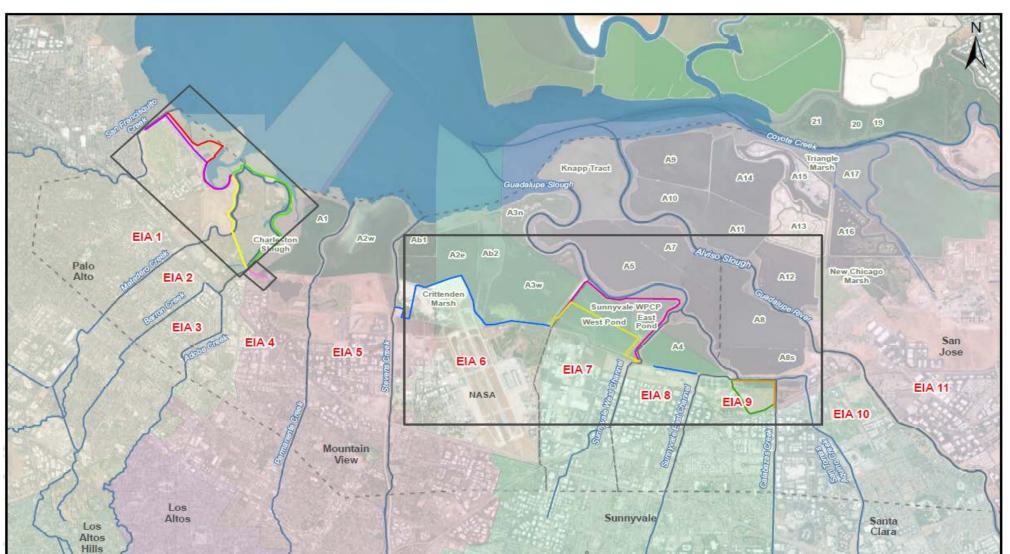

cres of tidal wetlands including ecotone (transitional habitat)
- **✓** Recreation
  - Provides key connections to San Francisco Bay Trail & viewpoints

### Project Need – Flood Risks





## Project Need – Flood Risk Management



# **Project Need - Recreation**











#### Post-Project Recreation Access





#### **Ecotone & Levee Cross-Section**



First Phase (2019-2023)

Second Phase (2027)

Third Phase (2032)



#### **Shoreline Phase I Schedule**

12

• July-November 2019: Delivered fill for Reaches 1-3

• December 2019: Advertised Reaches 1-3 for Construction

• April 2020: 30% design to be completed for Reaches 4-5

• May 2021: Complete design for Reaches 4-5

December 2021: Advertise construction of Reaches 4-5



#### **Shoreline Phase II**





#### **Shoreline Phase II**





## Questions



New Chicago Marsh, Alviso. Photo credit: Cris Benton



# Valley Water

Clean Water • Healthy Environment • Flood Protection