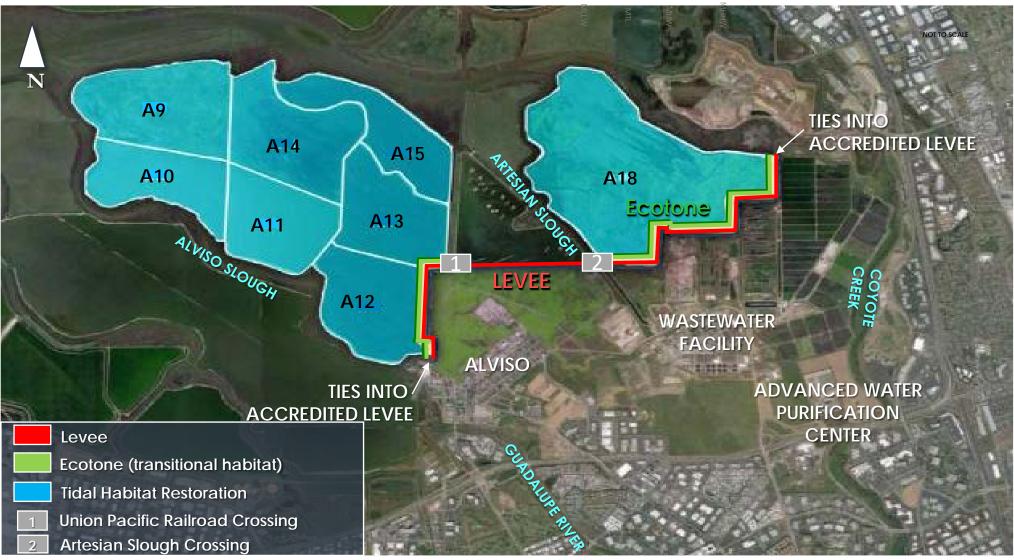

## **Authorized Project – Phase 1 (EIA 11)**

#### **Project Components**

- √ Flood Risk Management
  - 4-miles of levee to protect from coastal flooding and rising seas
  - Manages flood risk for population of ~5,500, ~1,100 structures,
     & regional wastewater facility
- **✓ Ecosystem Restoration** 
  - 2,900 acres of tidal wetlands including ecotone (transitional habitat)
- **✓** Recreation
  - Provides key connections to San Francisco Bay Trail & viewpoints