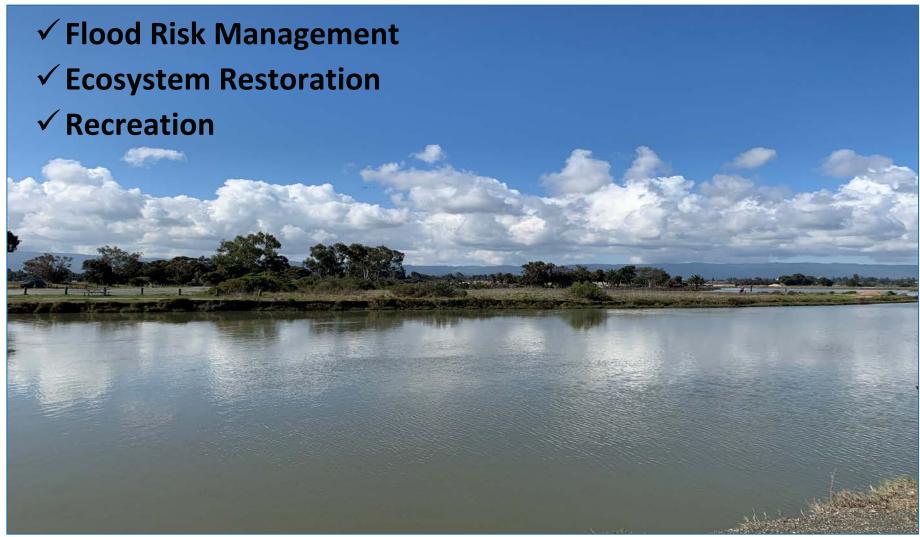

#### **Project Components**

- √ Flood Risk Management
  - 4-miles of levee to protect from coastal flooding and rising seas
  - Manages flood risk for population of ~5,500, ~1,100 structures,
     & regional wastewater facility
- **✓ Ecosystem Restoration** 
  - 2,900 acres of tidal wetlands including ecotone (transitional habitat)
- **✓** Recreation
  - Provides key connections to San Francisco Bay Trail & viewpoints