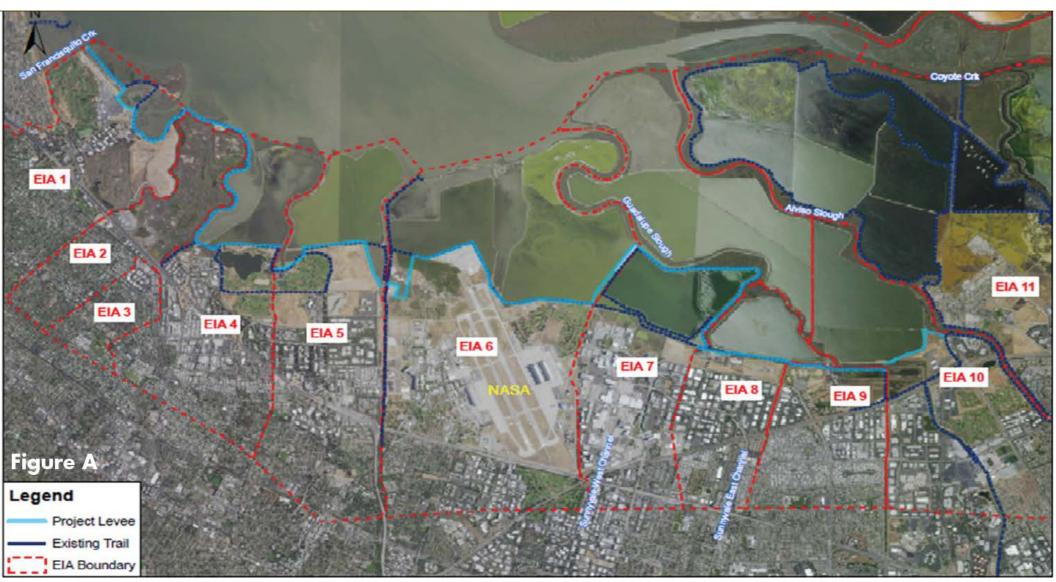

# South San Francisco Bay Shoreline Project

Water 101 Academy, Session 3 – April 1, 2020
Presented by: Sunshine V. Julian, Capital Engineering Manager









### Agenda

- Shoreline Phase I
  - Authorized Project
  - Project Need
  - > Schedule

- Shoreline Phase II
  - Feasibility Study



Alviso Post Office, 1983







## **Authorized Project – Phase 1 (EIA 11)**





## **Authorized Project – Phase 1 (EIA 11)**

#### **Project Components**

- √ Flood Risk Management
  - 4-miles of levee to protect from coastal flooding and rising seas
  - Manages flood risk for population of ~5,500, ~1,100 structures,
     & regional wastewater facility
- **✓ Ecosystem Restoration** 
  - 2,900 acres of tidal wetlands including ecotone (transitional habitat)
- **✓** Recreation
  - Provides key connections to San Francisco Bay Trail & viewpoints

### Project Need – Flood Risks





## Project Need – Flood Risk Management



# **Project Need - Recreation**











#### Post-Project Recreation Access





#### **Ecotone & Levee Cross-Section**



First Phase (2019-2023)

Second Phase (2027)

Third Phase (2032)



###