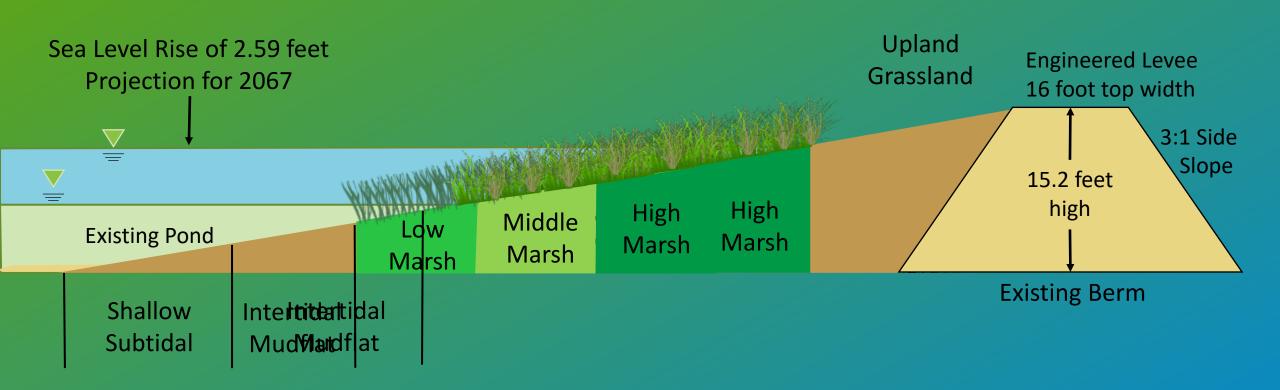

#### **Ecotone & Levee Cross-Section**

First Phase (2019-2023)

Second Phase (2027)

Third Phase (2032)