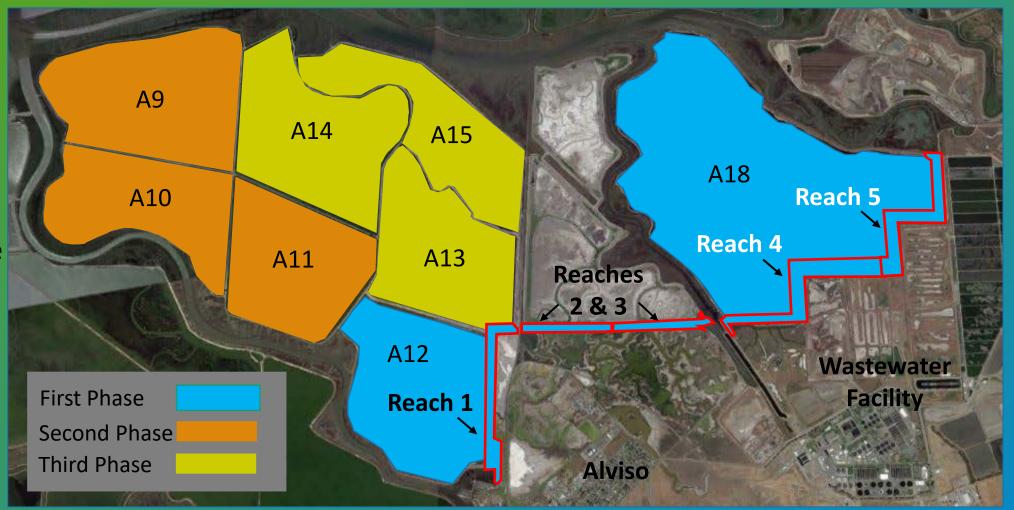

#### **Shoreline Phase I Schedule**

12

• July-November 2019: Delivered fill for Reaches 1-3

• December 2019: Advertised Reaches 1-3 for Construction

• April 2020: 30% design to be completed for Reaches 4-5

• May 2021: Complete design for Reaches 4-5

December 2021: Advertise construction of Reaches 4-5