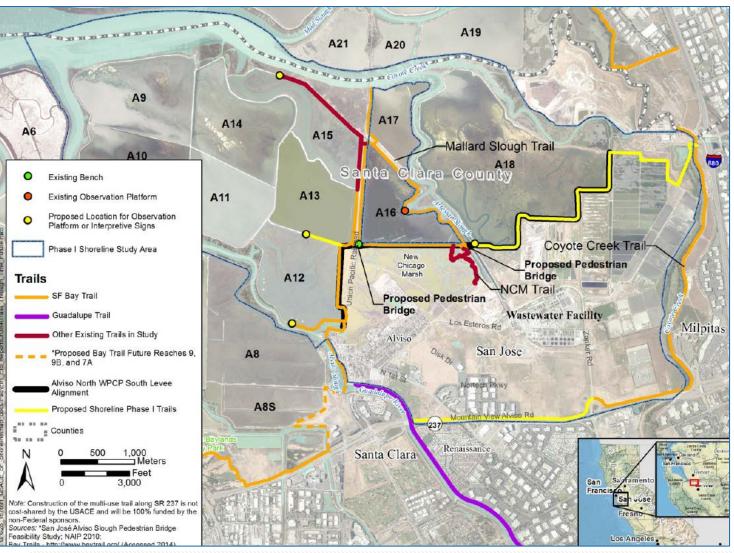

d Project
  - Project Need
  - > Schedule

- Shoreline Phase II
  - Feasibility Study



Alviso Post Office, 1983







## **Authorized Project – Phase 1 (EIA 11)**





## **Authorized Project – Phase 1 (EIA 11)**

#### **Project Components**

- √ Flood Risk Management
  - 4-miles of levee to protect from coastal flooding and rising seas
  - Manages flood risk for population of ~5,500, ~1,100 structures,
     & regional wastewater facility
- **✓ Ecosystem Restoration** 
  - 2,900 acres of tidal wetlands including ecotone (transitional habitat)
- **✓** Recreation
  - Provides key connections to San Francisco Bay Trail & viewpoints

### Project Need – Flood Risks





## Project Need – Flood Risk Management



# **Project Need - Recreation**











#### Post-Project Recreation Access





#### **Ecotone & Levee Cross-Section**



First Phase (2019-2023)

Second Phase (2027)

Third Phase (2032)



#### **Shoreline Phase I Schedule**

12

• July-November 2019: Delivered fill for Reaches 1-3

• December 2019: Advertised Reaches 1-3 for Construction

• April 2020: 30% design to be completed for Reaches 4-5

• May 2021: Complete design for Reaches 4-5

December 2021: Advertise construction of Reaches 4-5



#### **Shoreline Phase II**





#### **Shoreline Phase II**





## Questions



New Chicago Marsh, Alviso. Photo credit: Cris Benton



# Valley Water

Clean Water • Healthy Environment • Flood Protection